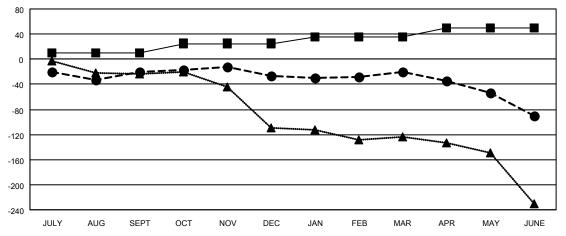

| Members               |       |              |       |             |                       |
|-----------------------|-------|--------------|-------|-------------|-----------------------|
| RESULTS FOR 2022-2023 |       |              |       |             |                       |
| QUARTER               | МЕМВЕ | R GROWTH NET | r MEN | IBER GROWTH | DROPPED               |
|                       |       | GOAL         |       | ACTUAL      | MEMBERS ACTUAL        |
|                       |       |              |       |             | (including transfers) |
| JULY/AUG/SE           | EPT   | 10           |       | 57          | 65                    |
| OCT/NOV/DE            | С     | 15           |       | 52          | 56                    |
| JAN/FEB/MAR           |       | 10           |       | 69          | 57                    |
| APR/MAY/JUNE          |       | 15           |       | 72          | 138                   |

## GOALS AND ACTUAL MEMBERS CUMULATIVE

| - | <b>MEMBER</b> | <b>GROWTH</b> | NET | GOAL |
|---|---------------|---------------|-----|------|
|   |               |               |     |      |

- MEMBER GROWTH ACTUAL

▲ - LAST YEAR MEMBERSHIP ACTUAL

| DROPPED CLUBS: 4 |     | 59 CLUBS OF 105 ADDED 1 OR<br>MORE NEW MEMBERS | GENDER DISTRIBUTION        |                |
|------------------|-----|------------------------------------------------|----------------------------|----------------|
|                  |     |                                                | MALE                       | 1,290 (60.88%) |
|                  |     |                                                | FEMALE                     | 829 (39.12%)   |
| DROPPED MEMBERS  |     |                                                | NON BINARY                 | 0 (0.00%)      |
| DECEASED         | 42  |                                                | PREFER NOT TO ANSWER       | 0 (0.00%)      |
| CLUB CANCELLED   | 23  |                                                | TOTAL FAMILY LINIT MEMBERO | 255            |
| OTHER            | 251 | CLICK HERE FOR CUMULATIVE                      | TOTAL FAMILY UNIT MEMBERS  | 355            |
| TOTAL            | 316 | MEMBERSHIP DATA                                | FAMILY MEMBERS PAYING HAL  | F 181          |