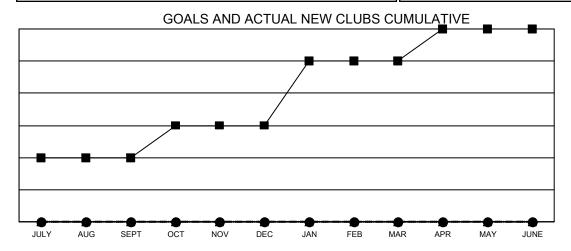

## Multiple District 7

**LOCATION: ARKANSAS** 

| Clubs                 |               |           |               |  |  |
|-----------------------|---------------|-----------|---------------|--|--|
| RESULTS FOR 2022-2023 |               |           |               |  |  |
| QUARTER               | NEW CLUB GOAL | NEW CLUBS | DROPPED CLUBS |  |  |
| JULY/AUG/SEPT         | 2             | 0         | 2             |  |  |
| OCT/NOV/DEC           | 1             | 0         | 0             |  |  |
| JAN/FEB/MAR           | 2             | 0         | 0             |  |  |
| APR/MAY/JUNE          | 1             | 0         | 2             |  |  |

- CURRENT YEAR GOALS FOR NEW CLUBS

- ● - CURRENT YEAR ACTUAL NEW CLUBS

- ▲ - LAST YEAR ACTUAL NEW CLUBS